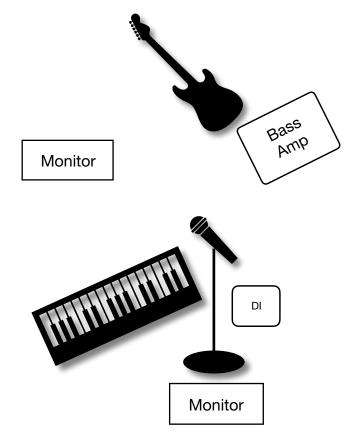

# **Technical Requirements**

- PA system
- 4 vocal microphones
- 1 overhead mic (for Drums)
- 1 snare drum microphone (optional)
- 4 boom stands
- 2 DI boxes (keyboards and guitar)
- 4 monitors